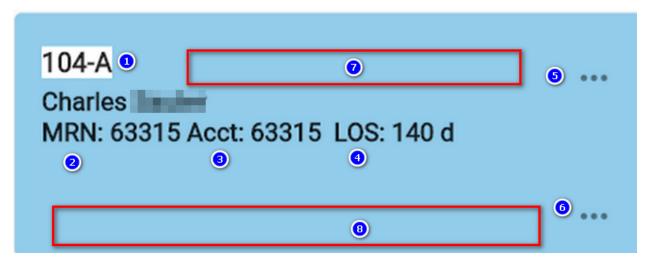

## SmartTV Card Editor Quick Reference – Card View

- 1. Number of the Room-Bed. Click to edit the Bed and Patient Data
- 2. MRN Medical Record Number (Chart number)
- **3.** Acct Account Id number used by the Accounting Office.
- 4. 3-Dots Upper (Ellipsis) Click to Edit the Bed Tags
- 5. 3-Dots Lower (Ellipsis) Click to Edit the Patient/Resident Tags
- 6. LOS Length of Stay, number of days the Patient has been in the facility.
- 7. Area where the Bed Tags and Badges display.
- 8. Area where the Patient Tags and Badges display.