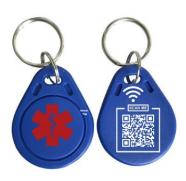

## **Advanced Medical Alert Tags**

A plastic tag that can be attached to person as a pendant or a necklace. The internal chip houses your critical information and links to the TAL Cloud Services. EMT can easily access the information and automatically notify your emergency contacts. (ICE).

### **Printed QR code**

QR code is printed on the tag to enable any Smartphone User to Download the program needed to read the contents of the Tag. The user simply uses their QR reader to download and install the application from the Google Play Store for Android or Apple Store for iPhone.